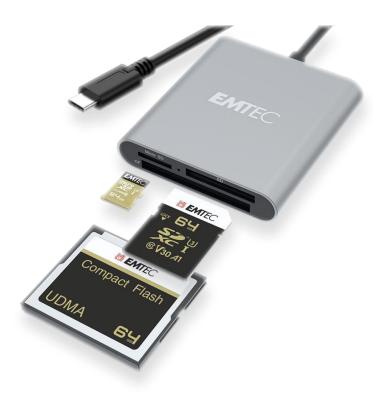

# **Emtec 3-slots Type-C Card reader**

#### **SPECIFICATIONS**

- Micro SD, SD and CF cards
- High-speed Transmission Speed USB 3.0 (3.1 gen1) interface
- UHS-I specification

### **KEY FEATURES**

- Read up to 3 types of cards.
- Perfect for photographers or consumers that still use Compact Flash cards and look for compatibility with the newer Type-C devices for all their carsd.
- The compact size and built-in cable also make the T610C a perfect travel companion.
- Compact and slim size / Perfect travel companion.
- Ultra High Speed I (UHS-I) specification, and USB 3.1 Gen1 specifications