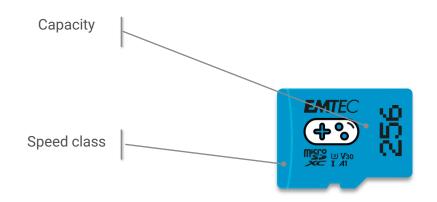

#### Emtec GAMING memory card

- Perfect to increase storage of your console and store all your favorite games, pictures and videos.
- Reduce video games latency time for optimum performance.
- Speed class UHS-I U3 V30
- App Performance A1 / A2 technology to optimize application performances on smartphone and tablets
- Available in: 64, 128, 256, 512GB

Read speed: Up to 100 MB/s\* Write speed: Up to 95 MB/s\*