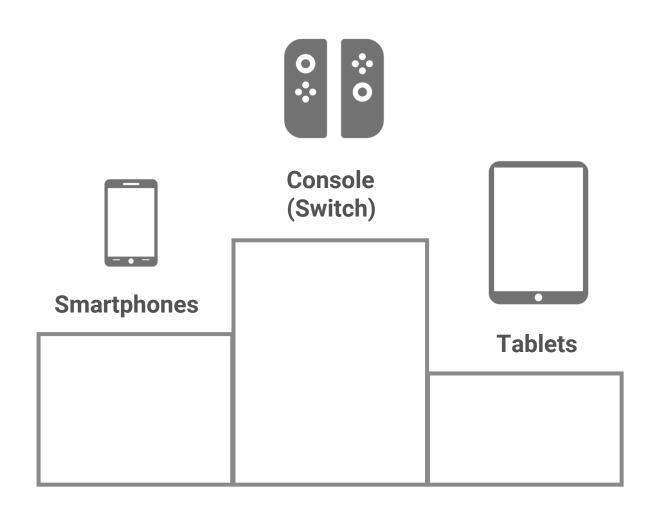

## Emtec range overview

| <b>EMTE</b> C             | CLASSIC                                       | ELITE GOLD                                           | GAMING                                                                                                                                                                                                                                                                                                                                                                                                                                                                                                                                                                                                                                                                                                                                                                                                                                                                                                                                                                                                                                                                                                                                                                                                                                                                                                                                                                                                                                                                                                                                                                                                                                                                                                                                                                                                                                                                                                                                                                                                                                                                                                                         | SPEEDIN PRO                                           | SPEEDIN PRO+                                                      |                                                                |
|---------------------------|-----------------------------------------------|------------------------------------------------------|--------------------------------------------------------------------------------------------------------------------------------------------------------------------------------------------------------------------------------------------------------------------------------------------------------------------------------------------------------------------------------------------------------------------------------------------------------------------------------------------------------------------------------------------------------------------------------------------------------------------------------------------------------------------------------------------------------------------------------------------------------------------------------------------------------------------------------------------------------------------------------------------------------------------------------------------------------------------------------------------------------------------------------------------------------------------------------------------------------------------------------------------------------------------------------------------------------------------------------------------------------------------------------------------------------------------------------------------------------------------------------------------------------------------------------------------------------------------------------------------------------------------------------------------------------------------------------------------------------------------------------------------------------------------------------------------------------------------------------------------------------------------------------------------------------------------------------------------------------------------------------------------------------------------------------------------------------------------------------------------------------------------------------------------------------------------------------------------------------------------------------|-------------------------------------------------------|-------------------------------------------------------------------|----------------------------------------------------------------|
| INTERFACE                 | High Speed                                    | Ultra High Speed I                                   | Ultra High Speed I                                                                                                                                                                                                                                                                                                                                                                                                                                                                                                                                                                                                                                                                                                                                                                                                                                                                                                                                                                                                                                                                                                                                                                                                                                                                                                                                                                                                                                                                                                                                                                                                                                                                                                                                                                                                                                                                                                                                                                                                                                                                                                             | Ultra High Speed I                                    | Ultra High Speed II                                               |                                                                |
| CLASS                     | CLASS 10                                      | UHSI-U1                                              | UHS-I U3 V30 A1/A2                                                                                                                                                                                                                                                                                                                                                                                                                                                                                                                                                                                                                                                                                                                                                                                                                                                                                                                                                                                                                                                                                                                                                                                                                                                                                                                                                                                                                                                                                                                                                                                                                                                                                                                                                                                                                                                                                                                                                                                                                                                                                                             | UHS-I U3 V30<br>A1/A2                                 | UHS-II U3 V60 / V90                                               |                                                                |
| PICTURE                   | EMTEC<br>MCC<br>EAST<br>SAME<br>SELIN         | EMTEC  INCOME  SECTION  CLASS®                       | EMTEC OF STATE OF STA | EMTEC  PSP 1  SVD 1  CLASS ®                          | EMIEC  © 256  V60  XC III                                         | EMTEC  VELOCITIES  EMTEC  VELOCITIES  EMTEC  VELOCITIES  EMTEC |
| CAPACITY                  | 16GB - 128GB                                  | 64GB - 1TB                                           | 64GB- 512GB                                                                                                                                                                                                                                                                                                                                                                                                                                                                                                                                                                                                                                                                                                                                                                                                                                                                                                                                                                                                                                                                                                                                                                                                                                                                                                                                                                                                                                                                                                                                                                                                                                                                                                                                                                                                                                                                                                                                                                                                                                                                                                                    | 64GB - 1TB                                            | 32GB - 256GB                                                      | 32GB - 256GB                                                   |
| CARD TYPE                 | microSD                                       | SD   microSD                                         | microSD                                                                                                                                                                                                                                                                                                                                                                                                                                                                                                                                                                                                                                                                                                                                                                                                                                                                                                                                                                                                                                                                                                                                                                                                                                                                                                                                                                                                                                                                                                                                                                                                                                                                                                                                                                                                                                                                                                                                                                                                                                                                                                                        | SD   microSD                                          | SD                                                                | SD                                                             |
| READ SPEED<br>WRITE SPEED | RS: Up to 25 MB/s<br>WS: Up to 12 MB/s*       | RS: Up to 85 MB/s<br>WS: Up to 20 MB/s*              | RS: Up to 100 MB/s<br>WS: Up to 95 MB/s*                                                                                                                                                                                                                                                                                                                                                                                                                                                                                                                                                                                                                                                                                                                                                                                                                                                                                                                                                                                                                                                                                                                                                                                                                                                                                                                                                                                                                                                                                                                                                                                                                                                                                                                                                                                                                                                                                                                                                                                                                                                                                       | RS: Up to 100 MB/s<br>WS: Up to 95 MB/s*              | RS: Up to 280 MB/s<br>WS: Up to 100 MB/s*                         | RS: Up to 300 MB/s<br>WS: Up to 220 MB/s*                      |
| VIDEO<br>QUALITY          | Full HD video                                 | Full HD video<br>HD burst mode                       | 4K UHD Videos<br>V30 – A1 / A2                                                                                                                                                                                                                                                                                                                                                                                                                                                                                                                                                                                                                                                                                                                                                                                                                                                                                                                                                                                                                                                                                                                                                                                                                                                                                                                                                                                                                                                                                                                                                                                                                                                                                                                                                                                                                                                                                                                                                                                                                                                                                                 | 4K UHD Videos<br>V30 – A1 / A2                        | 4K / 8K Videos<br>360° / VR<br>V60 / V90                          |                                                                |
| USE                       | Generic storage<br>Entry level<br>smartphones | Smartphones<br>Action cameras<br>Amateur photography | Smartphones<br>Consoles (Nintendo<br>Switch)<br>Tablets                                                                                                                                                                                                                                                                                                                                                                                                                                                                                                                                                                                                                                                                                                                                                                                                                                                                                                                                                                                                                                                                                                                                                                                                                                                                                                                                                                                                                                                                                                                                                                                                                                                                                                                                                                                                                                                                                                                                                                                                                                                                        | Smartphones<br>Drones<br>Professionnal<br>photography | Pro cameras and drones<br>Pro Reflex / DSLR<br>Expert photography |                                                                |