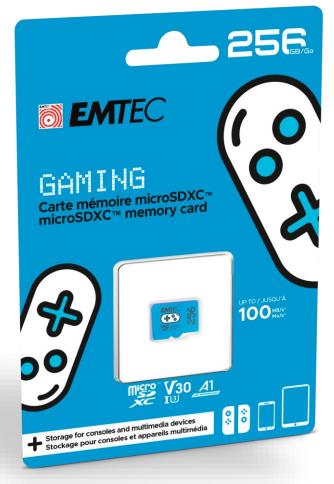

#### Emtec Gaming - Packaging

#### Emtec GAMING memory card

- Perfect to increase storage of your console and store all your favorite games, pictures and videos.
- Reduce video games latency time for optimum performance.
- Speed class UHS-I U3 V30
- App Performance A1 / A2 technology to optimize application performances on smartphone and tablets
- Available in: 64, 128, 256, 512GB