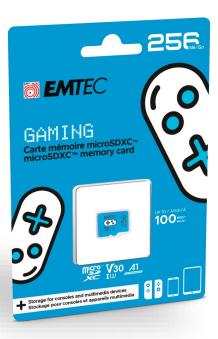

#### Emtec GAMING memory card

- Perfect to increase storage of your console and store all your favorite games, pictures and videos.
- Reduce video games latency time for optimum performance.
- Speed class UHS-I U3 V30
- App Performance A1 / A2 technology to optimize application performances on smartphone and tablets
- Available in: 64, 128, 256, 512GB

Read speed: Up to 100 MB/s\* Write speed: Up to 95 MB/s\*

### Emtec Gaming – micro-SD range