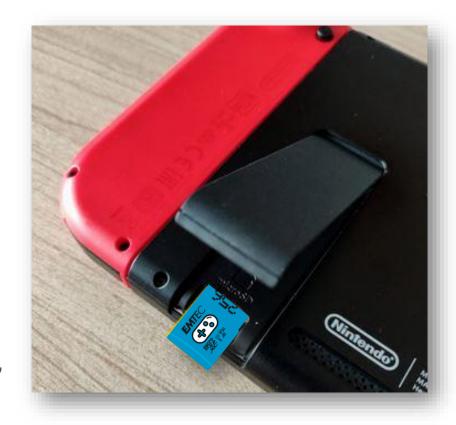

#### Introduction

- ➤ Nintendo Switch gaming console, is very popular from several years thanks to a compact size, (you can play both at home and on-the-go), successful Nintendo's games.
- ➤ In term of storage, it offers (default setting):
- An internal 32GB storage, part of which will be reserved for the operating system.
- A micro-SD expansion slot.
- Given the development of dematerialized game purchases (Nintendo Store) and their size (13.4GB for The Legend of Zelda), the purchase of micro-SDs has become essential for console users.

#### Emtec GAMING memory card

- Perfect to increase storage of your console and store all your favorite games, pictures and videos.
- Reduce video games latency time for optimum performance.
- Speed class UHS-I U3 V30
- App Performance A1 / A2 technology to optimize application performances on smartphone and tablets
- Available in: 64, 128, 256, 512GB