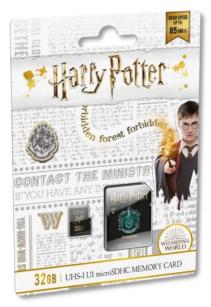

# microSD UHS-I U1 Harry Potter

# Extend your capacity and save your memories with the legendary Harry Potter saga memory cards!

- microSD UHS-I U1 with exclusive design
- Available in 32GB (other capacities on demand)
- SD Adapter included.
- Harry Potter's « Institutional » theme, showcasing the two most famous Hogwarts houses, and the Hogwarts School of Witchcraft and Wizardry crest.

### **Product specifications**

| Read speed    | up to 85MB/s**                                                                                                                                                                          |  |  |  |
|---------------|-----------------------------------------------------------------------------------------------------------------------------------------------------------------------------------------|--|--|--|
| Write speed   | up to 20MB/s**                                                                                                                                                                          |  |  |  |
| Compatibility | From 8GB to 32GB: Compatible with all devices supporting microSDHC and microSDXC standards. 64, 128GB: Compatible with all devices supporting microSDXC standards. SD adapter included. |  |  |  |
| Capacity      | 32GB (Other capacities on demand)                                                                                                                                                       |  |  |  |

# Logistics

| With Adapter      |                                    |                   |                         |                         |
|-------------------|------------------------------------|-------------------|-------------------------|-------------------------|
| Product number    | Description                        | EAN Unit          | EAN 10 pcs/ctn          | EAN 160 pces carton     |
| ECMSDM32GHC10HP01 | Emtec mSD 32GB UHS-I U1 Gryffindor | 3 126 170 167 446 | $3\ 126\ 170\ 167\ 453$ | $3\ 126\ 170\ 167\ 460$ |
| ECMSDM32GHC10HP02 | Emtec mSD 32GB UHS-I U1 Slytherin  | 3 126 170 168 306 | 3 126 170 168 313       | $3\ 126\ 170\ 168\ 320$ |
| ECMSDM32GHC10HP05 | Emtec mSD 32GB UHS-I U1 Hogwarts   | 3 126 170 168 337 | $3\ 126\ 170\ 168\ 344$ | $3\ 126\ 170\ 168\ 351$ |