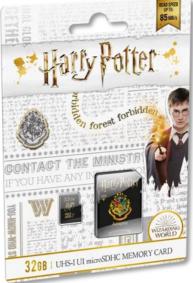

# microSD UHS-I U1 Harry Potter

# Extend your capacity and save your memories with the legendary Harry Potter saga memory cards!

- microSD UHS-I U1 with exclusive design
- Available in 32GB (other capacities on demand)
- SD Adapter included.
- Harry Potter's « Institutional » theme, showcasing the two most famous Hogwarts houses, and the Hogwarts School of Witchcraft and Wizardry crest.

### **Product specifications**

| Read speed    | up to 85MB/s**                                                                                                                                                                          |  |  |  |
|---------------|-----------------------------------------------------------------------------------------------------------------------------------------------------------------------------------------|--|--|--|
| Write speed   | up to 20MB/s**                                                                                                                                                                          |  |  |  |
| Compatibility | From 8GB to 32GB: Compatible with all devices supporting microSDHC and microSDXC standards. 64, 128GB: Compatible with all devices supporting microSDXC standards. SD adapter included. |  |  |  |
| Capacity      | 32GB (Other capacities on demand)                                                                                                                                                       |  |  |  |

# Logistics

| With Adapter      |                                    |                   |                         |                         |
|-------------------|------------------------------------|-------------------|-------------------------|-------------------------|
| Product number    | Description                        | EAN Unit          | EAN 10 pcs/ctn          | EAN 160 pces carton     |
| ECMSDM32GHC10HP01 | Emtec mSD 32GB UHS-I U1 Gryffindor | 3 126 170 167 446 | $3\ 126\ 170\ 167\ 453$ | $3\ 126\ 170\ 167\ 460$ |
| ECMSDM32GHC10HP02 | Emtec mSD 32GB UHS-I U1 Slytherin  | 3 126 170 168 306 | 3 126 170 168 313       | $3\ 126\ 170\ 168\ 320$ |
| ECMSDM32GHC10HP05 | Emtec mSD 32GB UHS-I U1 Hogwarts   | 3 126 170 168 337 | $3\ 126\ 170\ 168\ 344$ | $3\ 126\ 170\ 168\ 351$ |