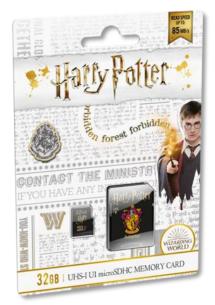

# microSD UHS-I U1 Harry Potter

# Extend your capacity and save your memories with the legendary Harry Potter saga memory cards!

- microSD UHS-I U1 with exclusive design
- Available in 32GB (other capacities on demand)
- SD Adapter included.
- Harry Potter's « Institutional » theme, showcasing the two most famous Hogwarts houses, and the Hogwarts School of Witchcraft and Wizardry crest.

### **Product specifications**

| Read speed    | up to 85MB/s**                                                                                                                                                                          |  |  |  |
|---------------|-----------------------------------------------------------------------------------------------------------------------------------------------------------------------------------------|--|--|--|
| Write speed   | up to 20MB/s**                                                                                                                                                                          |  |  |  |
| Compatibility | From 8GB to 32GB: Compatible with all devices supporting microSDHC and microSDXC standards. 64, 128GB: Compatible with all devices supporting microSDXC standards. SD adapter included. |  |  |  |
| Capacity      | 32GB (Other capacities on demand)                                                                                                                                                       |  |  |  |

# Logistics

| With Adapter      |                                    |                   |                         |                         |
|-------------------|------------------------------------|-------------------|-------------------------|-------------------------|
| Product number    | Description                        | EAN Unit          | EAN 10 pcs/ctn          | EAN 160 pces carton     |
| ECMSDM32GHC10HP01 | Emtec mSD 32GB UHS-I U1 Gryffindor | 3 126 170 167 446 | $3\ 126\ 170\ 167\ 453$ | $3\ 126\ 170\ 167\ 460$ |
| ECMSDM32GHC10HP02 | Emtec mSD 32GB UHS-I U1 Slytherin  | 3 126 170 168 306 | 3 126 170 168 313       | $3\ 126\ 170\ 168\ 320$ |
| ECMSDM32GHC10HP05 | Emtec mSD 32GB UHS-I U1 Hogwarts   | 3 126 170 168 337 | $3\ 126\ 170\ 168\ 344$ | $3\ 126\ 170\ 168\ 351$ |