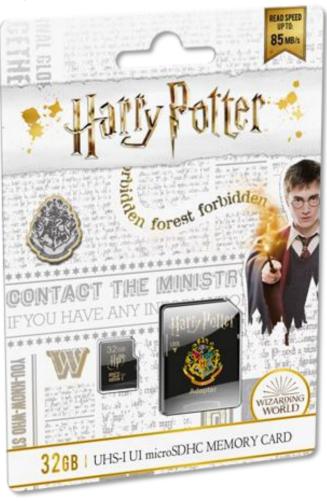

# Extend your capacity and save your memories with the legendary Harry Potter saga memory cards!

- microSD UHS-I U1 with exclusive design
- Available in 32GB (other capacities on demand)
- SD Adapter included.
- Harry Potter's « Institutional » theme, showcasing the two most famous Hogwarts houses, and the Hogwarts School of Witchcraft and Wizardry crest.

Ideal to increase the storage capacity of smartphones and tablets.

New clean blister packaging. The product is elegantly highlighted to attract the customer's attention at the point of sale.

### **Product specifications**

| Read speed    | up to 85MB/s**                                                                                                                                                                          |  |  |  |
|---------------|-----------------------------------------------------------------------------------------------------------------------------------------------------------------------------------------|--|--|--|
| Write speed   | up to 20MB/s**                                                                                                                                                                          |  |  |  |
| Compatibility | From 8GB to 32GB: Compatible with all devices supporting microSDHC and microSDXC standards. 64, 128GB: Compatible with all devices supporting microSDXC standards. SD adapter included. |  |  |  |
| Capacity      | 32GB (Other capacities on demand)                                                                                                                                                       |  |  |  |