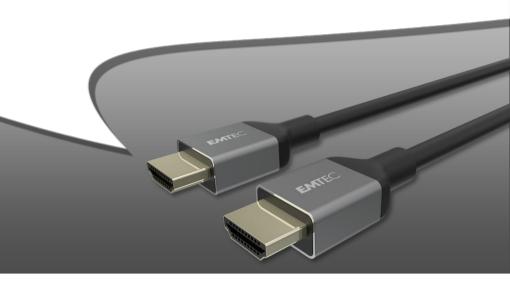

## High-Speed 4K HDMI Cable

## Connect, stream and display your devices in the highest 4K resolution

- Sleek and stylish design with a metal shell and TPE soft-touch cable.
- Straight connecters, perfect for easy plug-in.
- Connects Blu-Ray players, Fire TV, Apple TV, Playstation 3 & 4, Xbox One, computers, and any other HDMI-enabled devices to TVs, displays, A/V receivers and more.
- Allows for sharing an internet connection among multiple devices without the need for a separate Ethernet cable.
- Meet the latest HDMI standards (Full HD 1080p, 4K Video @ 30Hz, 2160p, 48bit/color depth), bandwidth up to 18Gbps and backwards compatible.
- 180cm / 6ft length, ideal for work or home.