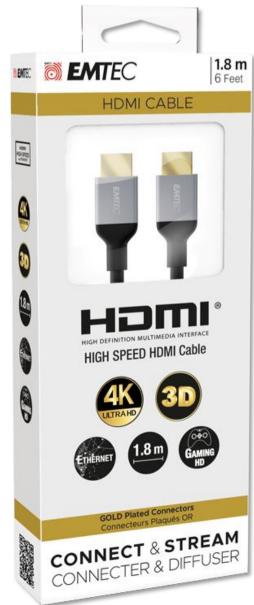

HDMI Male to Male T700HD

- Stylish, elegant and sleek packaging design.
- Premium quality packaging printed on smooth-surface paper to add the perfect finishing touch to the product
- Pictograms clearly present the main features and benefits of the product.