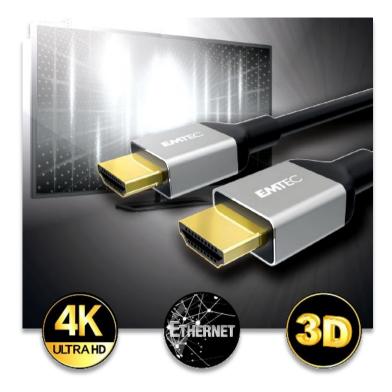

## High-Speed 4K HDMI Cable

## Connect, stream and display your devices in the highest 4K resolution

- Sleek and stylish design with a metal shell and TPE soft-touch cable.
- Straight connecters, perfect for easy plug-in.
- Connects Blu-Ray players, Fire TV, Apple TV, Playstation 3 & 4, Xbox One, computers, and any other HDMI-enabled devices to TVs, displays, A/V receivers and more.
- Allows for sharing an internet connection among multiple devices without the need for a separate Ethernet cable.
- Meet the latest HDMI standards (Full HD 1080p, 4K Video @ 30Hz, 2160p, 48bit/color depth), bandwidth up to 18Gbps and backwards compatible.
- 180cm / 6ft length, ideal for work or home.