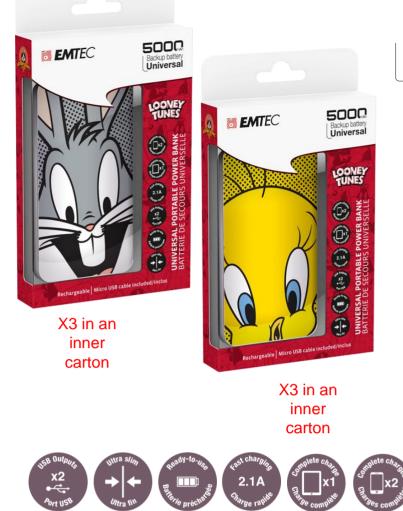

UNIVERSAL portable power banks, compatible with all USB devices!

Bugs Bunny

Back to back MOQ: 1,500 pces (750 of each printing)

Marvin

Sylvester

Daffy Duck

Available on demand MOQ: 1,500 pces

Stylish and sleek cardboard packaging designed to present the product inside its "world".

Pictograms clearly presenting the main product features and benefits.

## **Technical specifications**

| Battery capacity | 5000 mAh                                                                                |  |  |  |
|------------------|-----------------------------------------------------------------------------------------|--|--|--|
| Battery type     | Li-Polymer                                                                              |  |  |  |
| Safety features  | Charging control, charging protection, Short-circuit protection, Overheating protection |  |  |  |
| Output           | 5V / 2.1A                                                                               |  |  |  |
| Input            | 5V / 2.1A                                                                               |  |  |  |
| Lifecycle        | Over 300 cycles (full charge)                                                           |  |  |  |
| Dimensions       | 128 x 68 x 9 mm                                                                         |  |  |  |
| Contents         | Portable power bank, micro-USB charging cable                                           |  |  |  |