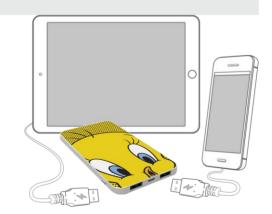

## Get ready for a new adventure with the crazy Looney Tunes power banks!

- 5 of the Looney Tunes characters are transported into your mobile accessories! Take a peek at EMTEC's Looney Tunes portable power bank range!
- 5000 mAh power bank to completely refill your smartphone two times and your tablet one time
- Slim design to keep use of the smartphone while charging
- Designed with 5 layers of protection

UNIVERSAL portable power banks, compatible with all USB devices!

Bugs Bunny

Back to back MOQ: 1,500 pces (750 of each printing)

Marvin

Sylvester

Daffy Duck

Available on demand MOQ: 1,500 pces

Stylish and sleek cardboard packaging designed to present the product inside its "world".