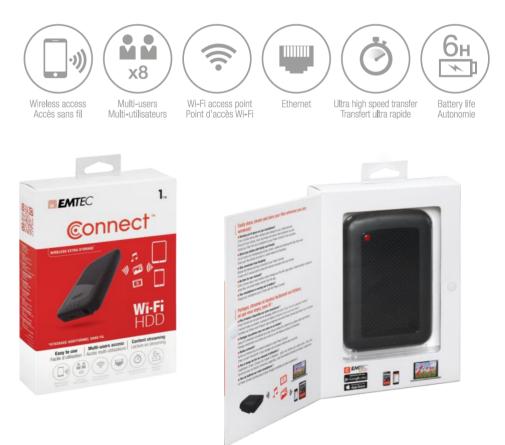

#### **Use-oriented packaging**

- Book shape cardboard folding gift box for more explanation through the presentation of use-cases
- Pictograms clearly presenting the main product features and benefits
- Window for the product to be clearly displayed