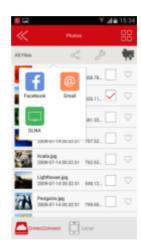

#### Intuitive User Interface (UI)

- Very easy to use (intuitive navigation).
- Easily access your files by type of files (videos, pictures, musics, documents) or by folder.
- Share your files directly via email or on social network (ie Facebook).
- Create favorites to access your files quicker.

#### Share with family and friends

- Easily copy and paste your files from your Wi-Fi HDD to your mobile devices.
- So can your friends!