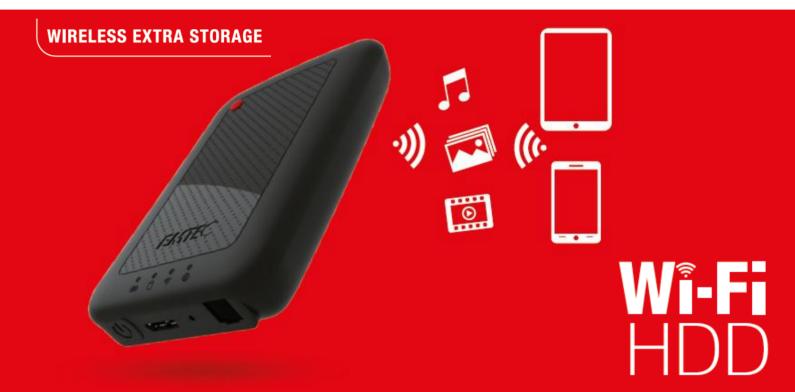

Connected storage **Wi-Fi HDD** 

## Easily share, stream and store your files wherever you are, wirelessly!

- High speed transfer
- Dropbox direct access
- **Dropbox**
- Up to 8 devices can connect at the same time
- Back-up functions (photos, videos and contacts)
- Multi-user streaming
- Simple and intuitive UI app
- Up to 6 hours of battery life
- Extra storage for smartphones and tablets, with wireless access
- Router function (via Wi-Fi or the embedded Ethernet port)
- Superspeed USB 3.0 for fast data synch and battery charging
- Wi-Fi function works when the battery is charging
- UPNP function
- Capacity: 1TB and 2TB