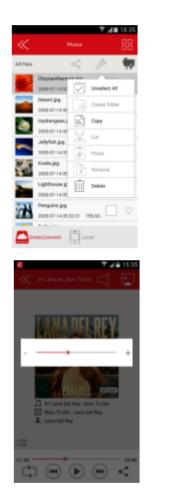

#### Intuitive User Interface (UI)

- Very easy to use (intuitive navigation).
- Easily access your files by type of files (videos, pictures, musics, documents) or by folder.
- Share your files directly via email or on social network (ie Facebook).
- Create favorites to access your files quicker.

#### Stream your multimedia collection

- Access to your files from all of your mobile devices thanks to Emtec Connect app.
- You can watch a movie, listen to music and view your photos.
- Multi-user streaming.